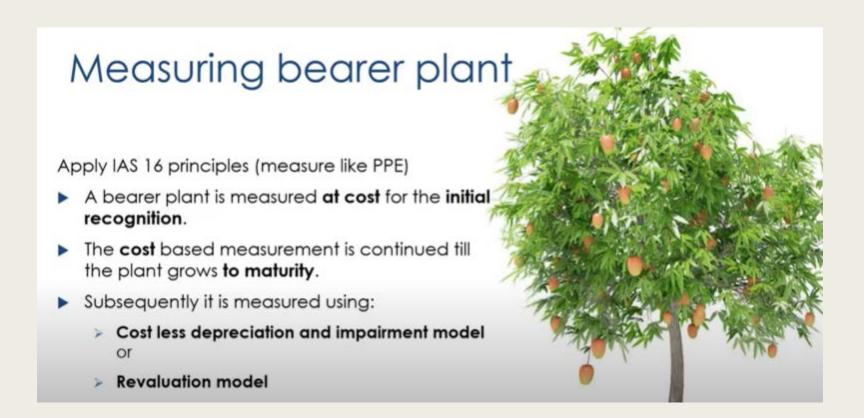

#### Bearer plant A living plant that: is used in the production or supply of agricultural produce The plant is expected to bear produce for more than one year, and It is unlikely that entity will harvest the plant as agricultural produce.

## Bearer plant IAS 16