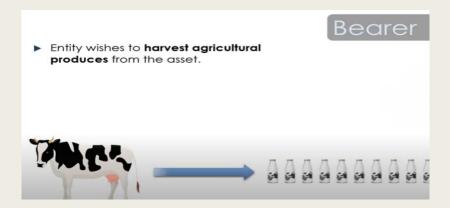

#### Bearer plant A living plant that: is used in the production or supply of agricultural produce The plant is expected to bear produce for more than one year, and It is unlikely that entity will harvest the plant as agricultural produce.

## Bearer plant IAS 16