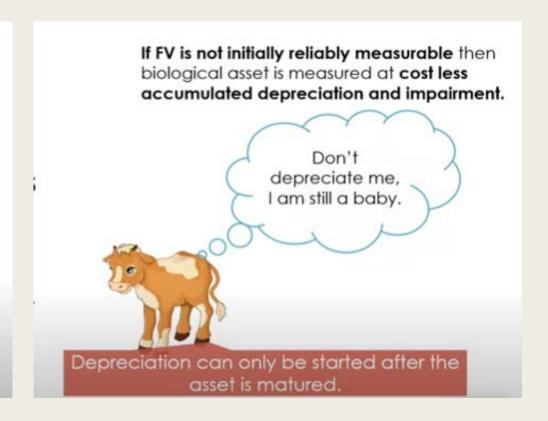

## Measurement of biological asset

- Biological asset is measured at FV less cost to sales initially and subsequently.
- Any gain or loss on initial recognition is presented in POL.
- Any change in FV less cost to sales is presented in POL.