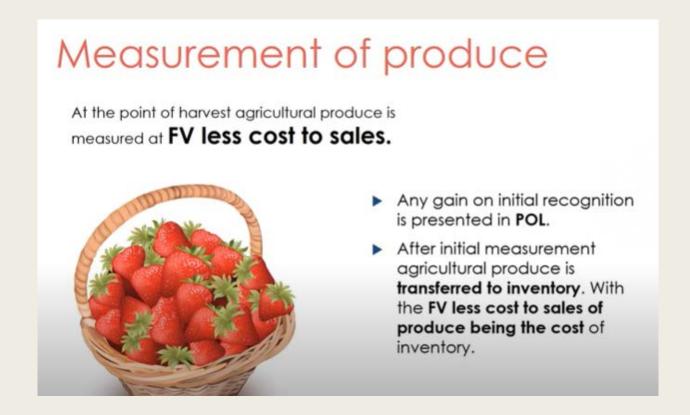

cost of the asset asset as a result of economic can be measured past event benefits reliably

#### Measurement

## Measurement of biological asset

- Biological asset is measured at FV less cost to sales initially and subsequently.
- Any gain or loss on initial recognition is presented in POL.
- Any change in FV less cost to sales is presented in POL.



#### Question

Raina purchased a cow for \$1,000. Raina paid \$20 carriage in cost.

Raina estimates that if she wishes to sell the cow then she will have to pay another \$20 carriage out cost and \$30 sales commission.

How the cow is measured initially?

- \$20 carriage in is capitalized
- \$20 carriage in is expensed
- Cow is measured at \_\_\_\_\_
- Gain loss on initial recognition \_\_\_\_\_

## Agriculture produce not bearer plant



# Distinguish between Agriculture Produce and Bearer Plant

#### Bearer plant A living plant that: is used in the production or supply of agricultural produce The plant is expected to bear produce for more than one year, and It is unlikely that entity will harvest the plant as agricultural produce.



## Bearer plant IAS 16



### Summary of Diagram



#### Contact us

Mobile: (855) 12 753 257

Office: (855) 93 335 158

E-mail: partner@cam-at.com

www.cam-at.com

黄秀莲

总经理

手机: (855) 89 77 75 89

传真: (855) 93 33 51 58

微信: sivtieng

邮箱: <u>sivtieng.haing@cam-at.com</u>

网站: www.cam-at.com

Cam Accounting & Tax Service Co., Ltd.

Certified Public Accountants and Auditors

**注册会**计师 审计、税务、咨询、业务外包

A member of Kreston International I A global network of independent accounting firms www.krest